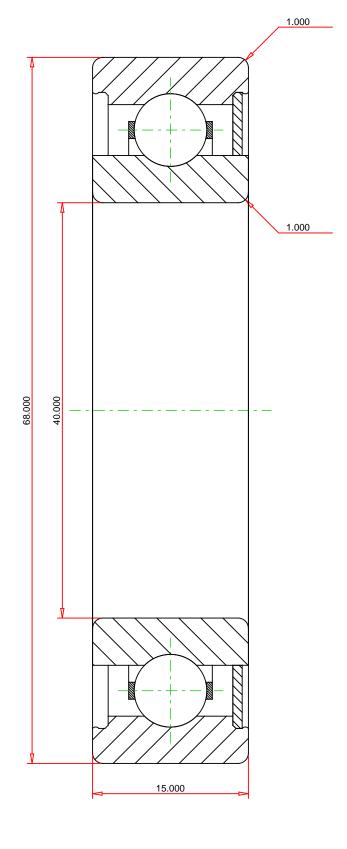

## <u>Specifications</u> | <u>Dimensions</u> | <u>Basic Load Ratings</u> | <u>Factors</u>

| Spe | Specifications -             |                                         |  |  |  |
|-----|------------------------------|-----------------------------------------|--|--|--|
|     | Clearance                    | C0 (Normal)                             |  |  |  |
|     | Bore Size d                  | 40.000 mm                               |  |  |  |
|     | Features                     | One Contact Seal                        |  |  |  |
|     | Bearing Type                 | Standard DGBB                           |  |  |  |
|     | Weight                       | 0.190 Kg                                |  |  |  |
|     | Manufacturing Part Number    | 6008RS                                  |  |  |  |
|     | Features Bearing Type Weight | One Contact Seal Standard DGBB 0.190 Kg |  |  |  |

| Dimensions        |           |  |
|-------------------|-----------|--|
| utside Diameter D | 68.000 mm |  |

| Outside Ring Width B | 15.000 mm |
|----------------------|-----------|
| Radius Rs min        | 1.000 mm  |

| Basic Load Ratings       |         | - |
|--------------------------|---------|---|
| Cr - Dynamic Load Rating | 16.8 kN |   |
| COr - Static Load Rating | 11.5 kN |   |

| Fac | tors                   |           | - |
|-----|------------------------|-----------|---|
|     | Grease Reference Speed | 10000 rpm |   |
|     | Oil Reference Speed    | 15000 rpm |   |
|     |                        |           |   |